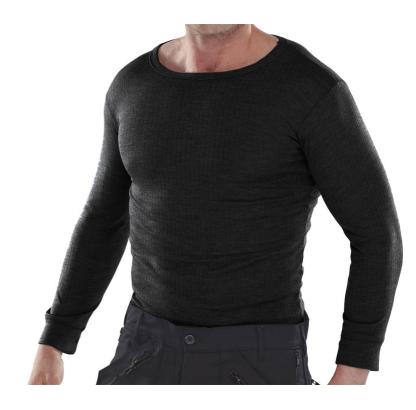

## THERMAL VEST L/S BLACK L

Long Sleeved Thermal vest

Perfect for outdoors or cold environments this base layer provides the wearer an additional source of warmth, while still allowing the body to breath and enabling a full range of movement. A comfortable fit that is close to the body and virtually unnoticeable under everyday work clothing.

- Short sleeved theremal vest
- Soft, polyester/viscose fibre
- Good insulation against cold conditions
- Lightweight material

Ideal for;

Warehouse / Distribution Construction / Trade Engineering / Fabrication Farming / Agriculture Rambling / Walking Winter sports