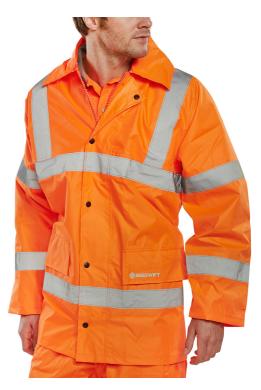

Fully interactive with another garment

to EN ISO 20471

to the correct EN

Garment has welded or reinforced seams

Taped Seams

- Concealed hood.
- Two-way heavy duty zip front with studded storm flap.
- 2 Lower pockets with flaps.
- Knitted storm cuffs.
- Fully taped seams.
- Retro Reflective Tape.
- Conforms to EN ISO 13688:2013+A1:2021
- Conforms to EN ISO 20471:2013+A1:2016 Class 3 High Visibility
- Conforms to EN343:2019 **Class 3 Water Penetration** Class 1 Air Permeability Class X Readymade water