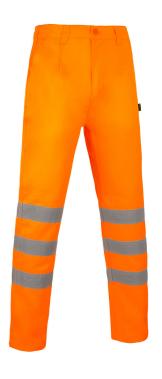

## **VITAL RAIL SPEC TROUSER 30R**

The Beeswift Vital hi-vis Railspec trousers are designed to ensure rail workers are seen and safe when working in hazardous situations on or around the line. The three retro reflective bands give the garment greater visibility and help in getting the class 2 level of visibility. Thanks to the minimalist ergonomic design these trousers give a high level of user comfort.

- "Railspec" trousers
- 250gsm 80-20 polyester cotton
- 7 Belt loop waistband
- 2 side pockets
- Internal access knee pad pockets
- 3 x Retro-reflective leg bands
- · Available in regular, and tall leg fit
- Conforms to EN ISO 13688:2013+A1:2021
- Conforms to EN ISO 20471:2013+A1:2016
  Class 2 High Visibility
- RIS-3279-TOM Issue 2 Railway use certified.