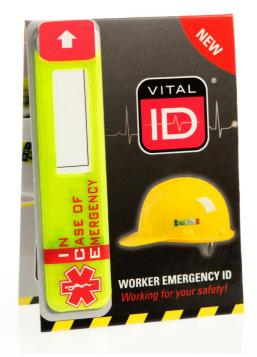

## Vital ID Emergency ID Data Window ICE Tag

Like our WSID-01, our WSID-02 "Worker Safety" Hard Hat ID is easily fitted to the exterior of each workers hard hat and provides first responders with the wearers vital lifesaving information in the event they are involved in an accident or medical emergency.

Larger than the WSID-01 and as a result can store more information.

Features a "data window" that can display the wearers name or site induction details without needing to open the ID sleeve.

Our "Worker Safety" Hard Hat ID (WSID-02) is very versatile and can also be fitted to clothing and other work equipment such as a harness, reflective vest etc. Very durable.

## Specification:

- Dimensions: 85mm x 20mm (approx. 3.25 x 0.75)
- Weight: Less than 8 grams
- Features 3M Scotchlite Reflective Material Waterproof Water resistant design, waterproof ID card

Data Secure - Clear tamper-proof seal Helmet Safe - 3M Adhesives Used Cost Effective - Low cost solution