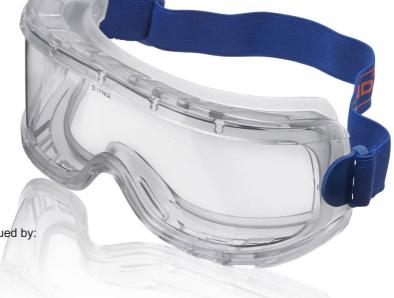

**Product Code:** 

**BBWVG** 

## **B-BRAND WIDE VISION A/M GOGGLE**

The manufacturer or his nominated representative established in the community. This Declaration of conformity is issued under the sole responsibility of the manufacturer: