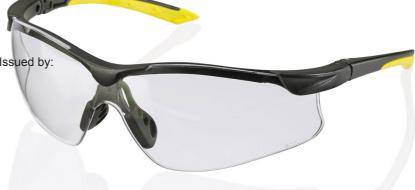

## YALE SPEC CLEAR A/M LENS

Product Code: BBYS

The manufacturer or his nominated representative established in the community. This Declaration of conformity is issued under the sole responsibility of the manufacturer: