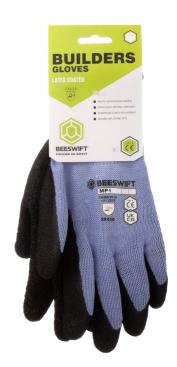

## **BUILDERS LATEX GLOVE BLACK LGE**

The manufacturer or his nominated representative established in the community. This Declaration of conformity is issued under the sole responsibility of the manufacturer: