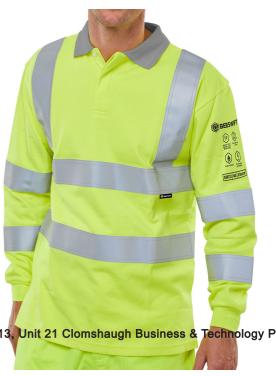

## ARC COMPLIANT SAT YELLOW POLO 4XL

The manufacturer or his nominated representative established in the community. This Declaration of conformity is issued under the sole responsibility of the manufacturer: