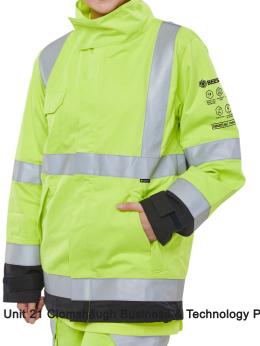

## TWO TONE ARC WOVEN JACKET LGE

The manufacturer or his nominated representative established in the community. This Declaration of conformity is issued under the sole responsibility of the manufacturer:

EN ISO 11611:2015 EN ISO 11612:2015 EN ISO 20471:2013+A1:2016 EN ISO 13688:2013 EN 1149-5:2018 EN 61482-2:2020

and is in compliance with:

Module D (EU) - conformity to type based on quality assurance of the production process