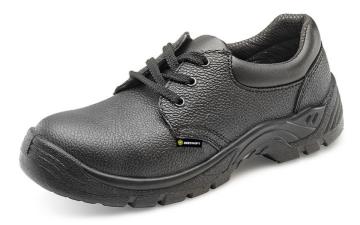

Product Code:

CDDS06.5

## D/D SHOE BLACK 40/06.5

The manufacturer or his nominated representative established in the community. This Declaration of conformity is issued under the sole responsibility of the manufacturer:

Beeswift Limited Unit 1 The Hub Birmingham United Kingdom B6 7EU