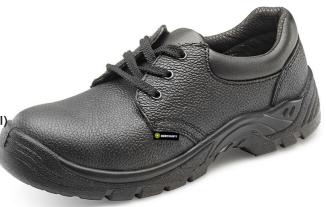

## D/D SHOE MID SOLE BLACK 36/03

Product Code: CDDSMS03

The manufacturer or his nominated representative established in the community. This Declaration of conformity is issued under the sole responsibility of the manufacturer: