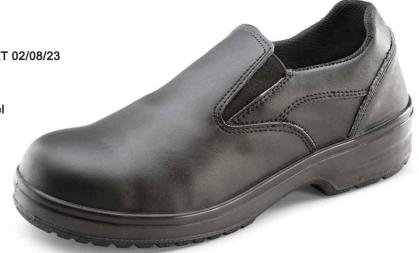

**Product Code:** 

CF12BL02

## LADIES SLIP-ON SHOE BL 35/02

The manufacturer or his nominated representative established in the community. This Declaration of conformity is issued under the sole responsibility of the manufacturer: