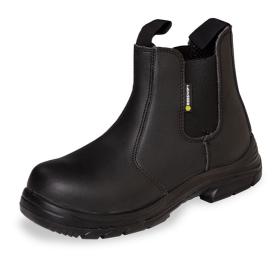

## **CLICK D/D DEALER BOOT BLACK 03**

Product Code: CF16BL03

The manufacturer or his nominated representative established in the community. This Declaration of conformity is issued under the sole responsibility of the manufacturer: