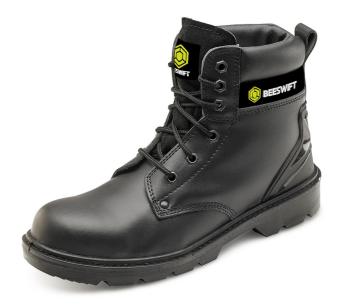

Product Code:

CF2BL06

## CLICK 6 EYELET BOOT MS BL 06

The manufacturer or his nominated representative established in the community. This Declaration of conformity is issued under the sole responsibility of the manufacturer: