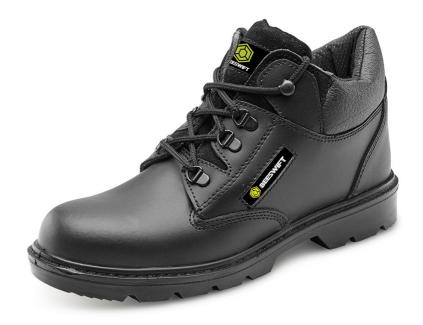

## **CLICK MID CUT BOOT MS BL 07**

CF4BL07

The manufacturer or his nominated representative established in the community. This Declaration of conformity is issued under the sole responsibility of the manufacturer: