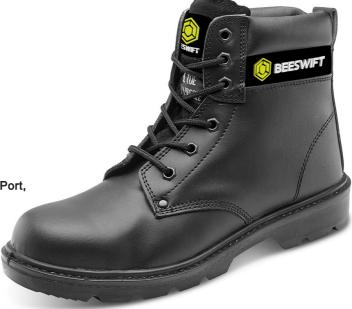

Product Code: CTF20BL06

## CLICK S3 D/D 6 INCH BOOT BL 06

The manufacturer or his nominated representative established in the community. This Declaration of conformity is issued under the sole responsibility of the manufacturer: