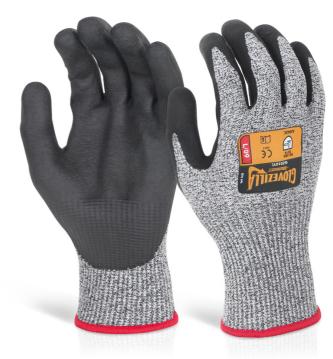

## GLOVEZILLA NITRILE PALM COATED GLOVE GREY LGE

The manufacturer or his nominated representative established in the community. This Declaration of conformity is issued under the sole responsibility of the manufacturer: