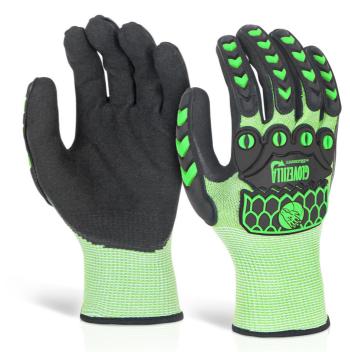

## GLOVEZILLA NITRILE PALM COATED HI-VIS GLOVE L GREEN LGE

The manufacturer or his nominated representative established in the community. This Declaration of conformity is issued under the sole responsibility of the manufacturer: