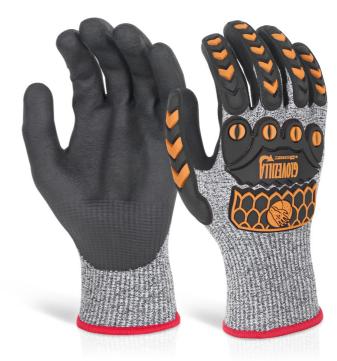

## GLOVEZILLA NITRILE PALM COATED GLOVE GREY LGE

The manufacturer or his nominated representative established in the community. This Declaration of conformity is issued under the sole responsibility of the manufacturer: