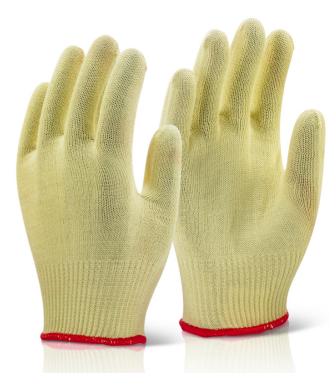

## **REINFORCED GLOVE L/W SIZE 8**

Product Code: KGLW08

The manufacturer or his nominated representative established in the community. This Declaration of conformity is issued under the sole responsibility of the manufacturer: