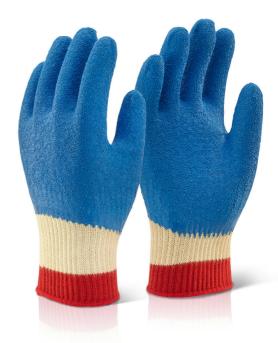

## REINFORCED LATEX GLOVES F/C LARGE

The manufacturer or his nominated representative established in the community. This Declaration of conformity is issued under the sole responsibility of the manufacturer: