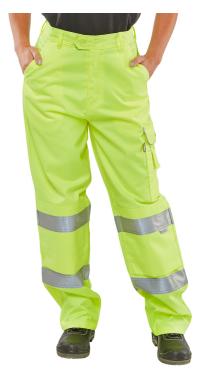

## LADIES TROUSER EN ISO 20471 S/Y 26 SIZE 8

The manufacturer or his nominated representative established in the community. This Declaration of conformity is issued under the sole responsibility of the manufacturer: