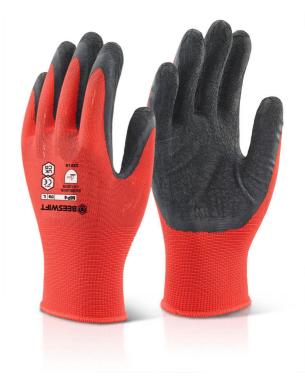

**Product Code:** 

MP4BLL

## M/P BLACK LATEX POLY GLOVE LGE

The manufacturer or his nominated representative established in the community. This Declaration of conformity is issued under the sole responsibility of the manufacturer: