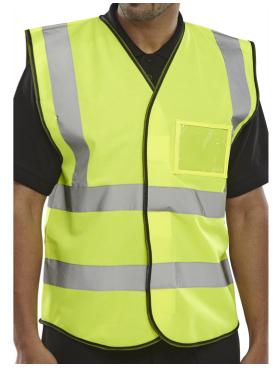

## **SAT YELLOW ID VEST LGE**

Product Code: BD108SYL

The manufacturer or his nominated representative established in the community. This Declaration of conformity is issued under the sole responsibility of the manufacturer: