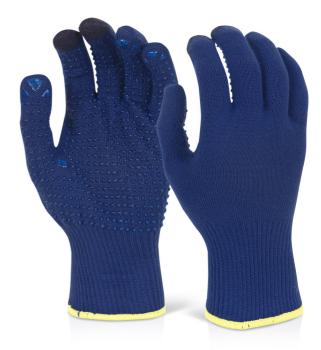

## TOUCH SCREEN KNITTED GLOVE BLUE LGE

The manufacturer or his nominated representative established in the community. This Declaration of conformity is issued under the sole responsibility of the manufacturer: