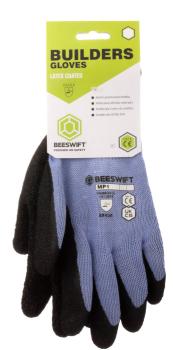

**Product Code:** 

BS042BLL

## **BUILDERS LATEX GLOVE BLACK LGE**

The manufacturer or his nominated representative established in the community. This Declaration of conformity is issued under the sole responsibility of the manufacturer: