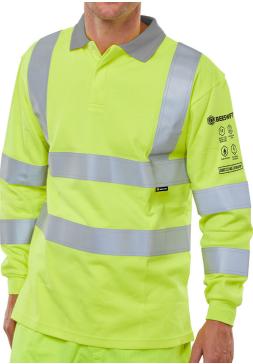

## ARC COMPLIANT SAT YELLOW POLO 4XL

The manufacturer or his nominated representative established in the community. This Declaration of conformity is issued under the sole responsibility of the manufacturer: