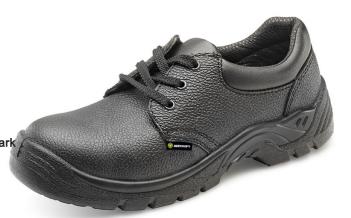

**Product Code:** 

CDDS06.5

## UK DECLARATION OF CONFORMITY

**D/D SHOE BLACK 40/06.5** 

The manufacturer or his nominated representative established in the community. This Declaration of conformity is issued under the sole responsibility of the manufacturer: