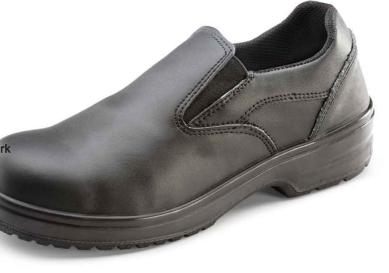

Product Code: CF12BL02

## LADIES SLIP-ON SHOE BL 35/02

The manufacturer or his nominated representative established in the community. This Declaration of conformity is issued under the sole responsibility of the manufacturer: