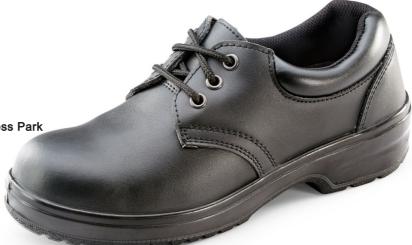

## LADIES TIE SHOE BL 35/02

CF13BL02

is issued under the sole responsibility of the manufacturer:

Beeswift Limited Unit 1 The Hub Birmingham United Kingdom B6 7EU

Declares that the P.P.E described above is in conformity with the provisions of Regulation 2016/425 as brought into UK law and amended and where in such case the national standard transposing harmonised standard numbers: