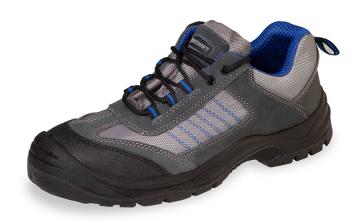

**Product Code:** 

CF1703

## D/D TRAINER SHOE DARK GREY/ BLUE 03

The manufacturer or his nominated representative established in the community. This Declaration of conformity is issued under the sole responsibility of the manufacturer: