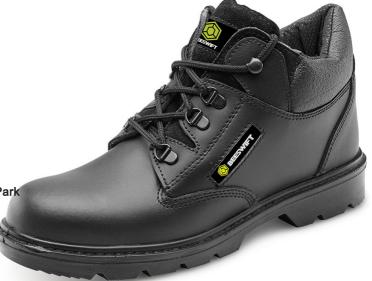

## **CLICK MID CUT BOOT MS BL 07**

The manufacturer or his nominated representative established in the community. This Declaration of conformity is issued under the sole responsibility of the manufacturer: