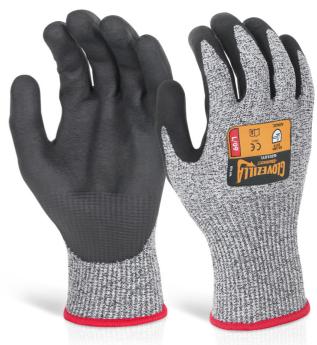

## GLOVEZILLA NITRILE PALM COATED GLOVE GREY LGE

The manufacturer or his nominated representative established in the community. This Declaration of conformity is issued under the sole responsibility of the manufacturer:

EN ISO 21420: 2020 EN 388:2016 +A1: 2018

and is in compliance with:

Module B (UK) - UK Type Certification

Is identical to the P.P.E which is subject of Certificate number:

AB0321/23915-01/E00-00

Module B (UK) Issued by: