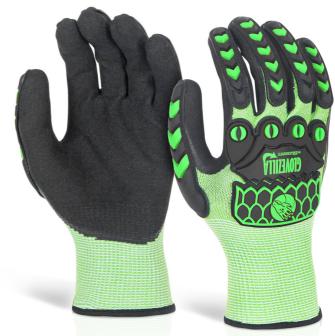

## GLOVEZILLA NITRILE PALM COATED HI-VIS GLOVE L GREEN LGE

The manufacturer or his nominated representative established in the community. This Declaration of conformity is issued under the sole responsibility of the manufacturer: