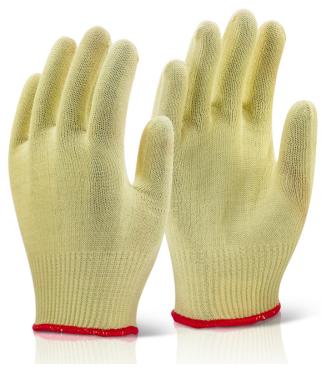

## **REINFORCED GLOVE L/W SIZE 8**

Product Code: KGLW08

The manufacturer or his nominated representative established in the community. This Declaration of conformity is issued under the sole responsibility of the manufacturer: