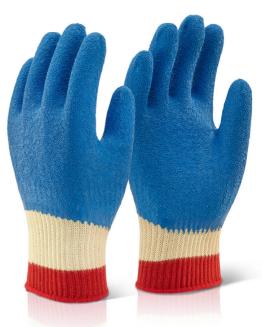

## REINFORCED LATEX GLOVES F/C LARGE

Product Code: KLGFCL

The manufacturer or his nominated representative established in the community. This Declaration of conformity is issued under the sole responsibility of the manufacturer: