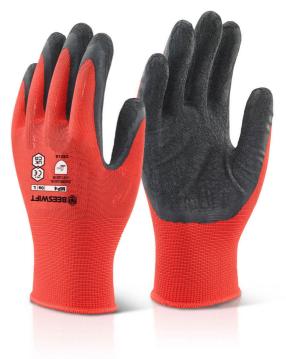

## M/P BLACK LATEX POLY GLOVE LGE

The manufacturer or his nominated representative established in the community. This Declaration of conformity is issued under the sole responsibility of the manufacturer: