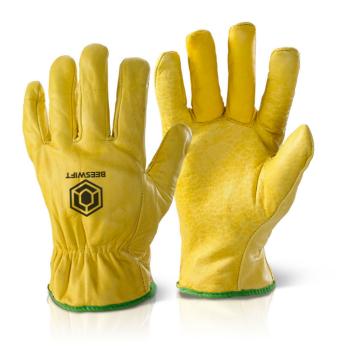

## LINED DRIVERS GLOVE LARGE

Product Code: QLDGNL

The manufacturer or his nominated representative established in the community. This Declaration of conformity is issued under the sole responsibility of the manufacturer: