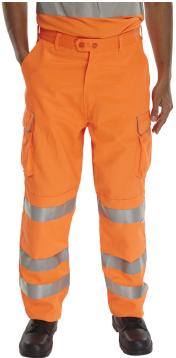

Product Code:

RST30

## RAIL SPEC TROUSER 30"

The manufacturer or his nominated representative established in the community. This Declaration of conformity is issued under the sole responsibility of the manufacturer:

Beeswift Limited Unit 1 The Hub Birmingham United Kingdom B6 7EU