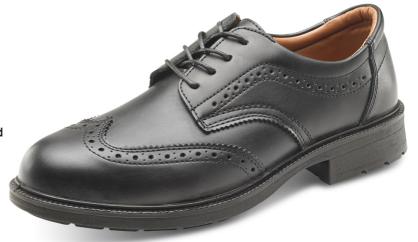

## **BROGUE SHOE BLACK S1 SZ 5/38**

Product Code: SW201105

The manufacturer or his nominated representative established in the community. This Declaration of conformity is issued under the sole responsibility of the manufacturer: